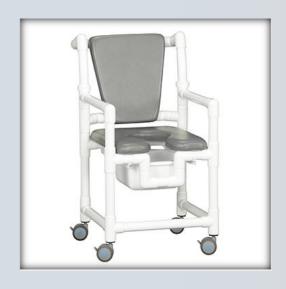

## **Elite Shower Chair Commode**

| Technical Data    |         |  |
|-------------------|---------|--|
| Height:           | 41.5"   |  |
| Width:            | 21.75"  |  |
| Depth:            | 25.75"  |  |
| Weight:           | 27 lbs  |  |
| Seat Height:      | 24"     |  |
| Clearance:        | 18.5"   |  |
| Between the arms: | 17.25"  |  |
| Weight Capacity:  | 300 lbs |  |
| Ship Weight:      | 30 lbs  |  |
| Shipping Method:  | Parcel  |  |

| Ordering Options |  |
|------------------|--|
| ESC700-20 P B    |  |
| ESC700-20 P G    |  |

- 3" EZ Clean twin wheel casters, all locking
- Open-front seat for easy bathing care
- Cushion seat and backrest for added comfort
- Removeable commode bucket